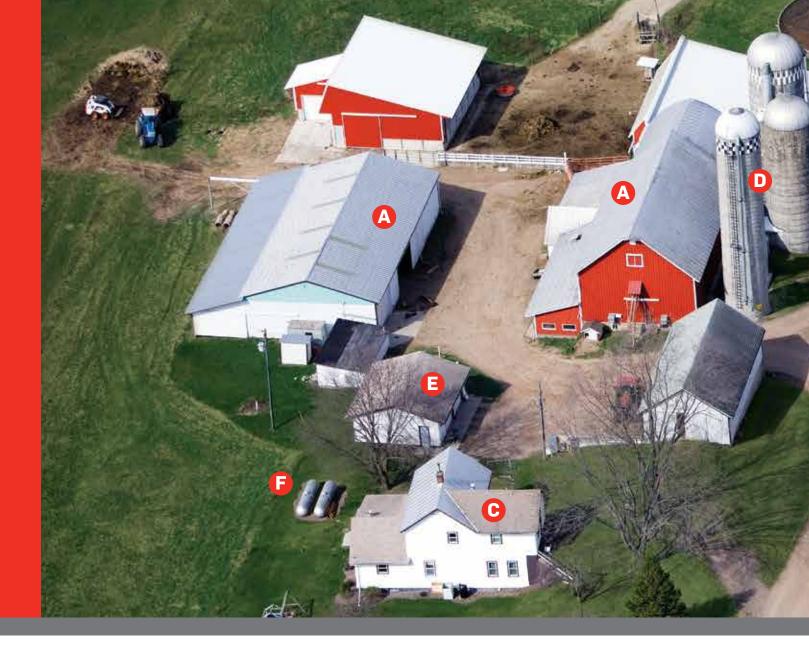

# A – Agricultural buildings housing animals

# **B** – Agricultural hangars and storage buildings

# **C** – Houses

# **D** – Silos (outside)

- MULTIPURPOSE WATERPROOFING MEMBRANE
- R NOVA PLUS
- LIOUID WATERPROOFING MEMBRANE RESISTOFLASH
- ADHESIVE M-1

# **E** – Sheds

- ALUMINUM ROOF COATING
- MULTIPURPOSE WATERPROOFING MEMBRANE
- LIQUID WATERPROOFING MEMBRANE RESISTOFLASH
- ADHESIVE M-1

# **F** – Propane or natural gas tanks

- ALUMINUM ROOF COATING
- ADHESIF M-1