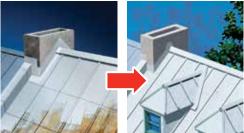

# **R NOVA PLUS**

Unique system composed of acrylic and polyurethane specifically designed to protect metal roofs. In addition, the colour of the topcoat can be modified for a custom finish.