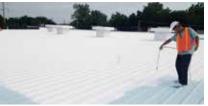

# **MULTIPURPOSE** WATERPROOFING **MEMBRANE**

Versatile white or aluminum adhesive membrane that is a guick and effective solution to maintain or repair surfaces that need to be sealed.

- Excellent adhesion to a multitude of surfaces Robust, it easily adheres to metal, wood, gypsum, concrete, aluminum, brick, stone, asphalt shingles, etc.
- No special tools are required for installation Saves time, thanks to its quick and easy installation.
- Weatherproof Sustainable product resistant to UV rays and temperature changes.
- Aesthetic white or aluminum finish Reflects heat, thereby keeping farm buildings as well as livestock cool during summer
- Versatile Can be used on metal roofs and walls, silos, tractors, recreational vehicles, boats, gutters, door and window details, and more.