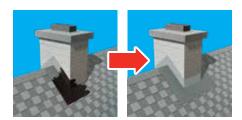

# Chimney bases and skylights

- LIQUID WATERPROOFING MEMBRANE RESISTOFLASH
- ALUMINUM ELASTOMERIC SEALER
- ADHESIVE M-1

# **MEMBRANE** RESISTOFLASH

**LIQUID WATERPROOFING** Perfect and unique liquid waterproofing solution for new construction and repairs that installs without primer on most surfaces, such as asphalt shingles, granulated membranes, wood, concrete or metal.

- Quick and easy to install Allows you to complete the project quickly and without affecting your production. In addition, no special tools are required.
- Sustainable product resistant to UV rays and weather With its bitumen and polyurethane-based composition.
- Can be coated with ANTICORROSION SEALANT For an aesthetic aluminum finish.
- Versatility Ideal for the waterproofing of details and particular areas, such as chimneys, skylights, air vents, industrial fans, and plumbing vents.